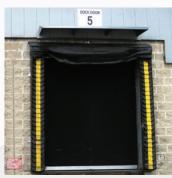

# MAXDOCK®

# **HIGH-PERFORMANCE RUBBER DOOR**

# The Only Dock Door You Will Ever Buy!

#### **BENEFITS**

SAFE springless operation reduces injury associated with torsion springs
Built-in inertia brake prevents door from free falling
Impactable design reduces maintenance, repair costs, and decreases downtime
Tight sealing properties eliminates air and light infiltration which reduces energy costs
Limited Lifetime Warranty on our reinforced 1/4" thick rubber curtain

#### **FEATURES**

Powder coated breakaway bottom bar in safety yellow
Simple springless engineering with no hinges, cables or chains
Flexible curtain releases from guides upon accidental impact with breakaway system
Direct drive operator with optional emergency manual hand chain operation
1 million cycle standard rating on drive system