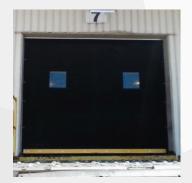

## **Optional Features**

**MECHANICAL** 

Hood & Motor Cover, 2" High Visibility Strip,

Manual Chain Hoist with Wall Mounted Jack Shaft Operator, 14" x 14" Vision Windows

SAFETY DEVICES
CURTAIN COLORS

Electrical Safety Reversing Edge Black [standard], Blue, & Gray