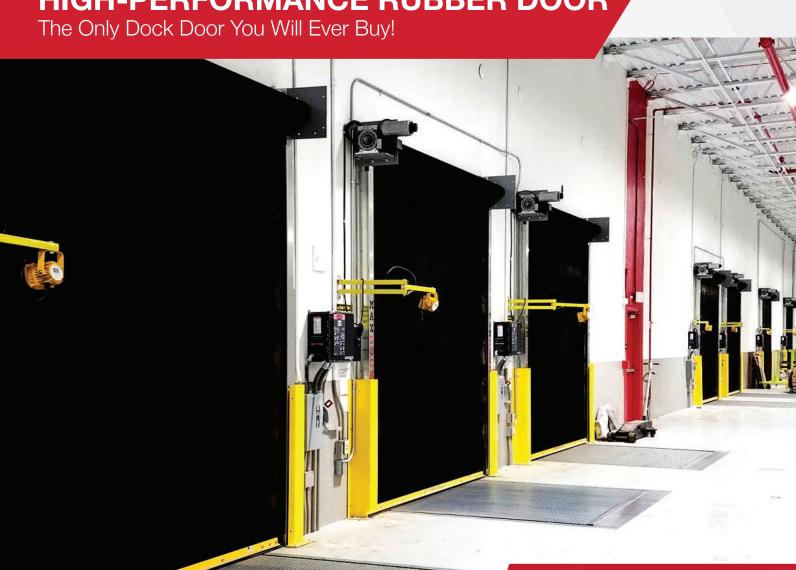

#### **BENEFITS**

SAFE springless operation reduces injury associated with torsion springs
Built-in inertia brake prevents door from free falling
Impactable design reduces maintenance, repair costs, and decreases downtime
Tight sealing properties eliminates air and light infiltration which reduces energy costs
Limited Lifetime Warranty on our reinforced 1/4" thick rubber curtain

#### **FEATURES**

Powder coated breakaway bottom bar in safety yellow
Simple springless engineering with no hinges, cables or chains
Flexible curtain releases from guides upon accidental impact with breakaway system
Direct drive operator with optional emergency manual hand chain operation
1 million cycle standard rating on drive system

## Standard Features

MAX SIZE
DRIVE
CURTAIN
GUIDE WIDTH
SAFETY DEVICES
ELECTRICAL

10'x10'
Direct Drive Single Speed Motor
'4" Reinforced rubber
3 '2" Powder Coated gray guides
Inertia brake, reflective photo eye
460 Volt / 3 Phase,
230 Volt / 3 Phase